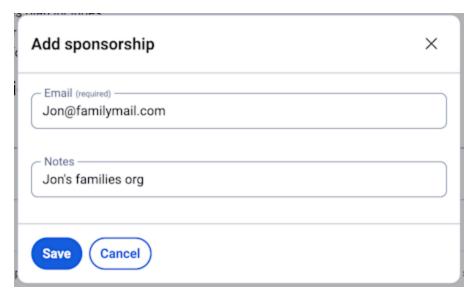

Free Bitwarden Families

2. Select + Add sponsorship and a dialogue will appear where you can enter in the email of the user, as well as any notes. The invitation can be sent to an email already connected to an existing Bitwarden account, or an email without an existing Bitwarden account.

Add sponsorship

- 3. Select **Save** to send an invitation to the user.
- 4. You may resend an invitation, or remove a user by selecting the : for the specific user.