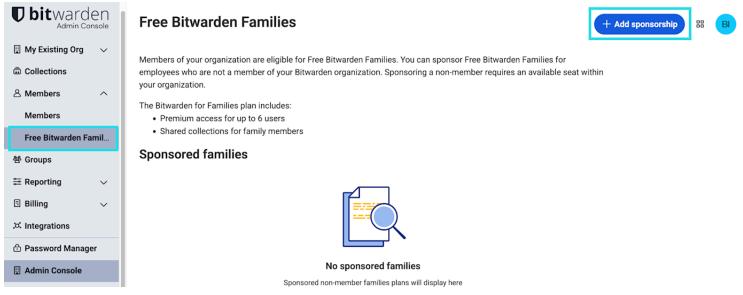

#### (i) Note

To issue Families sponsorships, Owners, Admins or Custom users with Manage users permission must first contact us to enable admin-issued Families sponsorships.

1. Navigate to the Admin Console and select **Members** → **Free Bitwarden Families**:

Free Bitwarden Families

2. Select + Add sponsorship and a dialogue will appear where you can enter in the email of the user, as well as any notes. The invitation can be sent to an email already connected to an existing Bitwarden account, or an email without an existing Bitwarden account.