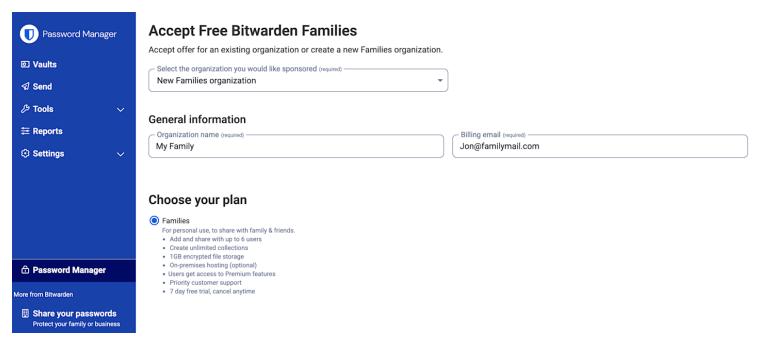

If you do not recognize this account, please ignore this message.

© 2025 Bitwarden Inc.

Invitation Email

2. By selecting **Accept Offer** you will be taken to the Bitwarden Web vault where you can create a new account or login and accept the offer:

Accept free Bitwarden families

- 3. Complete the following and then, select **Submit**:
  - 1. Select the organization you would like sponsored (New Families organization or an existing Families organization)
  - 2. Provide an organization name and billing email
  - 3. Input billing information